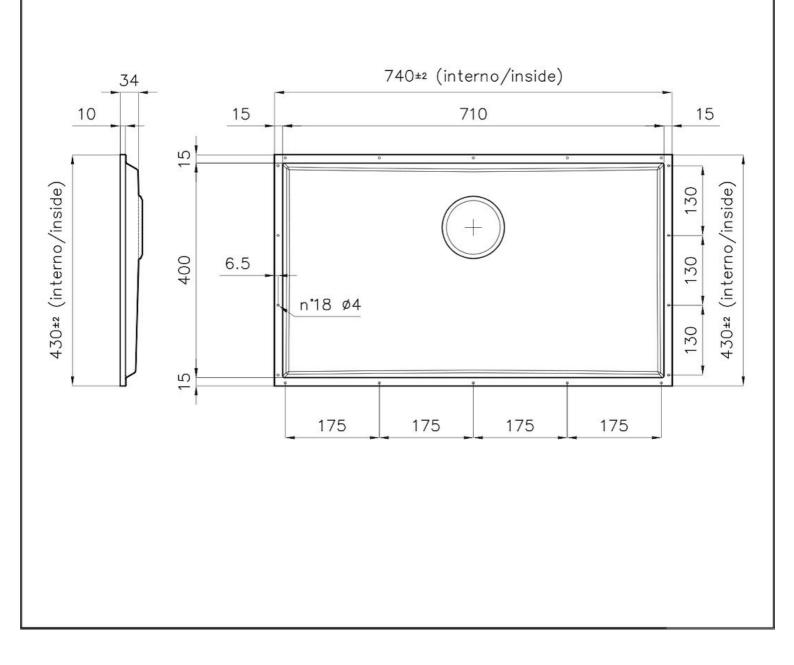

#### DETAILS

| Coloring          | Gun Metal                                                                                                |
|-------------------|----------------------------------------------------------------------------------------------------------|
| Finish            | PVD                                                                                                      |
| Material          | AISI 304 stainless steel                                                                                 |
| Texture           | Brushed in line                                                                                          |
| Dimensions        | 740x430 mm for 12 mm thick sheets                                                                        |
| Standard fittings | Drain, Foster overflow and universal corrugated pipe (for installing different overflows), Boxed packing |
| Built-in hole     | View technical data sheet                                                                                |
| Bowl dimension    | 710 x 400 mm                                                                                             |
| Number of bowls   | 1 bowl                                                                                                   |

#### **TECHNICAL DATA**