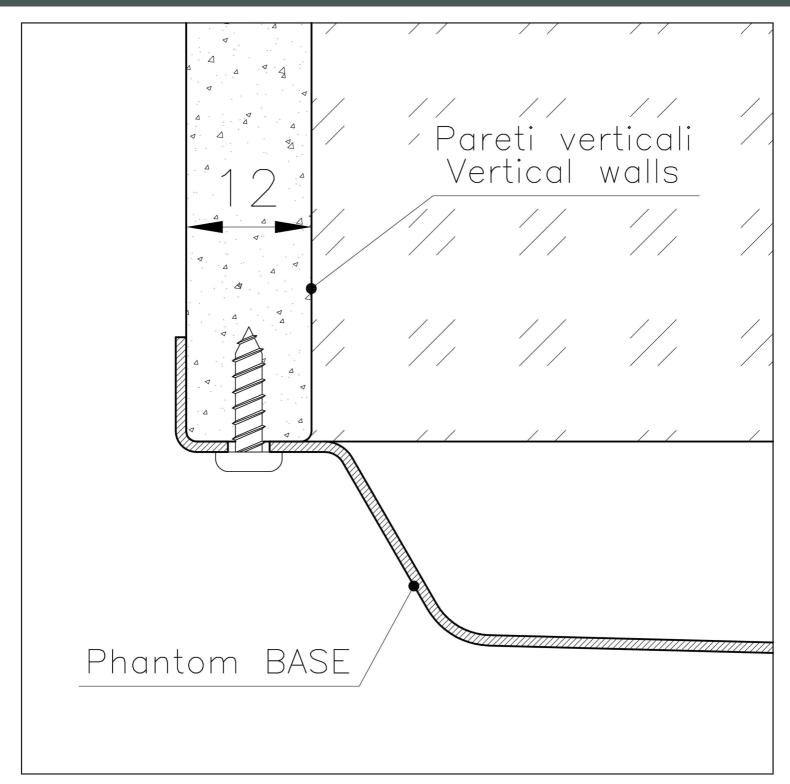

### DETTAGLIO PER TROPPO PIENO / OVERFLOW DETAILS

#### FEATURES

| Gun Metal                       | The Gun Metal finish is obtained by treating steel with a physical process called PVD (Phisical Vacuum Deposition) which deposits particles of noble metals on the surface. The result is a unique and refined aesthetic effect, and an improvement of the mechanical properties of the steel which is more resistant to impact and scratches. |
|---------------------------------|------------------------------------------------------------------------------------------------------------------------------------------------------------------------------------------------------------------------------------------------------------------------------------------------------------------------------------------------|
| PHANTOM BASE - 12 mm            | The Phantom BASE sink's bottoms are specifically engineered to be coupled with sinks made<br>out of slabs. The perimetric trough makes for a simple and perfect installation. This version of<br>Phantom BASE is meant for slabs of 12mm thickness.                                                                                            |
| PHANTOM BASE WITHOUT<br>WELDING | The steel bottom Phantom BASE solves the problem of water draining of slab sinks, because<br>the slope built into the moulded bottom ensures perfect draining. The radius and sloped profile<br>of Phantom BASE guarantee great practicality and hygiene in everyday cleaning.                                                                 |
| High thickness                  | 1mm thick steel. A significant thickness, which guarantees the maximum sturdiness and durability.                                                                                                                                                                                                                                              |
| Small radius                    | Bowls with squared shapes with a modern design and an increased capacity, for a minimal aesthetics connected with an extreme practicity.                                                                                                                                                                                                       |
| Perimetral overflow             | The overflow is always a security on the Foster sinks that prevents the overflow of water in case of oversights. The perimeter drain solution improves aesthetics thanks to its square and essential shape.                                                                                                                                    |