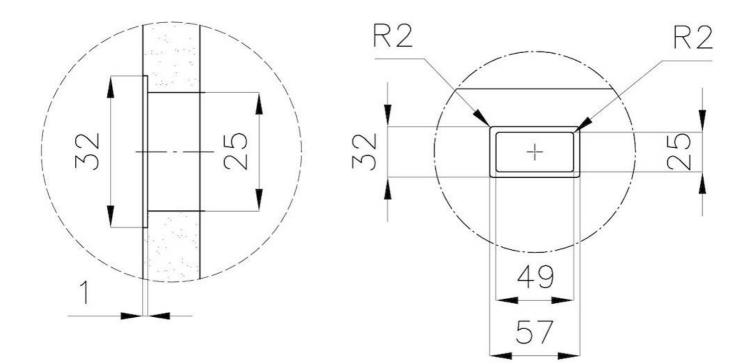

Waste fitting

3,5" drain

#### FEATURES

| Gun Metal                       | The Gun Metal finish is obtained by treating steel with a physical process called PVD (Phisical Vacuum Deposition) which deposits particles of noble metals on the surface. The result is a unique and refined aesthetic effect, and an improvement of the mechanical properties of the steel which is more resistant to impact and scratches. |
|---------------------------------|------------------------------------------------------------------------------------------------------------------------------------------------------------------------------------------------------------------------------------------------------------------------------------------------------------------------------------------------|
| PHANTOM BASE - 12 mm            | The Phantom BASE sink's bottoms are specifically engineered to be coupled with sinks made<br>out of slabs. The perimetric trough makes for a simple and perfect installation. This version of<br>Phantom BASE is meant for slabs of 12mm thickness.                                                                                            |
| PHANTOM BASE WITHOUT<br>WELDING | The steel bottom Phantom BASE solves the problem of water draining of slab sinks, because<br>the slope built into the moulded bottom ensures perfect draining. The radius and sloped profile<br>of Phantom BASE guarantee great practicality and hygiene in everyday cleaning.                                                                 |
| High thickness                  | 1mm thick steel. A significant thickness, which guarantees the maximum sturdiness and durability.                                                                                                                                                                                                                                              |
| Small radius                    | Bowls with squared shapes with a modern design and an increased capacity, for a minimal aesthetics connected with an extreme practicity.                                                                                                                                                                                                       |
| Perimetral overflow             | The overflow is always a security on the Foster sinks that prevents the overflow of water in case of oversights. The perimeter drain solution improves aesthetics thanks to its square and essential shape.                                                                                                                                    |