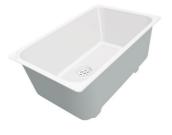

### Sink Phantom Base Gun Metal

Recommended for 12mm thickness Kitchen Sinks Code: 5557 146

#### DETAILS

| Coloring          | Gun Metal                                                                                                |
|-------------------|----------------------------------------------------------------------------------------------------------|
| Finish            | PVD                                                                                                      |
| Material          | AISI 304 stainless steel                                                                                 |
| Texture           | Brushed in line                                                                                          |
| Dimensions        | 740x430 mm for 12 mm thick sheets                                                                        |
| Standard fittings | Drain, Foster overflow and universal corrugated pipe (for installing different overflows), Boxed packing |
| Built-in hole     | View technical data sheet                                                                                |
| Bowl dimension    | 710 x 400 mm                                                                                             |
| Number of bowls   | 1 bowl                                                                                                   |

#### FEATURES

| Gun Metal                       | The Gun Metal finish is obtained by treating steel with a physical process called PVD (Phisical Vacuum Deposition) which deposits particles of noble metals on the surface. The result is a unique and refined aesthetic effect, and an improvement of the mechanical properties of the steel which is more resistant to impact and scratches. |
|---------------------------------|------------------------------------------------------------------------------------------------------------------------------------------------------------------------------------------------------------------------------------------------------------------------------------------------------------------------------------------------|
| PHANTOM BASE - 12 mm            | The Phantom BASE sink's bottoms are specifically engineered to be coupled with sinks made<br>out of slabs. The perimetric trough makes for a simple and perfect installation. This version of<br>Phantom BASE is meant for slabs of 12mm thickness.                                                                                            |
| PHANTOM BASE WITHOUT<br>WELDING | The steel bottom Phantom BASE solves the problem of water draining of slab sinks, because<br>the slope built into the moulded bottom ensures perfect draining. The radius and sloped profile<br>of Phantom BASE guarantee great practicality and hygiene in everyday cleaning.                                                                 |
| High thickness                  | 1mm thick steel. A significant thickness, which guarantees the maximum sturdiness and durability.                                                                                                                                                                                                                                              |
| Small radius                    | Bowls with squared shapes with a modern design and an increased capacity, for a minimal aesthetics connected with an extreme practicity.                                                                                                                                                                                                       |
| Perimetral overflow             | The overflow is always a security on the Foster sinks that prevents the overflow of water in case of oversights. The perimeter drain solution improves aesthetics thanks to its square and essential shape.                                                                                                                                    |